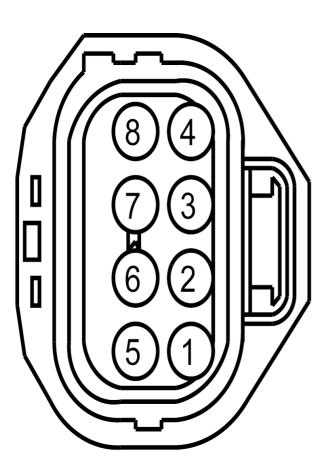

Connector: C623

## **Description:** POWER WINDOW MOTOR, RIGHT FRONT

| Pin | Circuit          | Gauge | <b>Circuit Function</b>                               | Qualifier |
|-----|------------------|-------|-------------------------------------------------------|-----------|
| 1   | 405 (VT-<br>LB)  | 22    | Automatic, Up/Down Circuit, right front               |           |
| 2   | 170 (RD-<br>LB)  | 20    | Accessory delay relay, output                         |           |
| 3   | 313 (WH-<br>YE)  | 22    | Window adjust switch, passenger side, feed, Up        |           |
| 4   | 314 (TN-<br>LB)  | 22    | Window adjust switch, passenger side, feed, Down      |           |
| 5   | 1314 (YE-<br>LG) | 22    | Door ajar switch, right front signal                  |           |
| 6   | 2031 (GY-<br>RD) | 22    | Power window motor, right front, pulse data           |           |
| 7   | 2033 (BN-<br>LB) | 14    | Voltage supplied at all times<br>(overload protected) |           |
| 8   | 1205 (BK)        | 14    | Ground                                                |           |